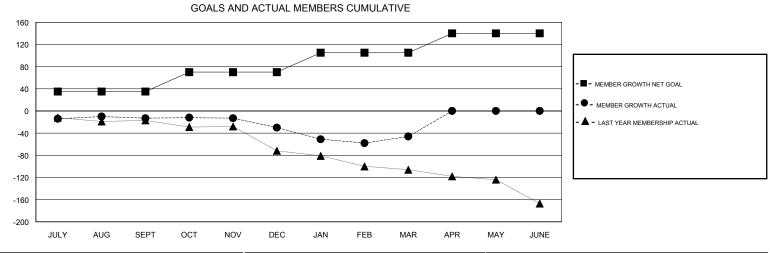

## District 2 E1

Results as of: 03/31/2018

| DROPPED CLUBS: 3 |     | 27 CLUBS OF 51 ADDED 1 OR MORE<br>NEW MEMBERS | GENDER DISTRIBUTION           MALE         799 (73.51%)           FEMALE         288 (26.49%) |     |
|------------------|-----|-----------------------------------------------|-----------------------------------------------------------------------------------------------|-----|
| DROPPED MEMBERS  |     |                                               | Women Percentage Fiscal Year Goal: 35%                                                        |     |
| DECEASED         | 5   |                                               | TOTAL FAMILY UNIT MEMBERS                                                                     | 101 |
| CLUB CANCELLED   | 16  |                                               |                                                                                               | 51  |
| OTHER            | 122 |                                               | FAMILY MEMBERS PAYING HALF  DUES                                                              |     |
| TOTAL            | 143 |                                               |                                                                                               |     |