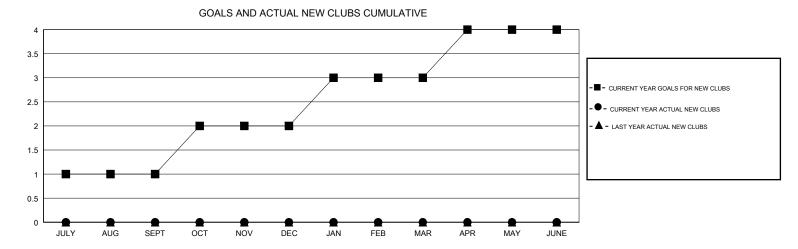

## District 2 E1

Results as of: 03/31/2018

| DROPPED CLUBS: 3 |     | 27 CLUBS OF 51 ADDED 1 OR MORE<br>NEW MEMBERS | GENDER DISTRIBUTION           MALE         799 (73.51%)           FEMALE         288 (26.49%) |     |
|------------------|-----|-----------------------------------------------|-----------------------------------------------------------------------------------------------|-----|
| DROPPED MEMBERS  |     |                                               | Women Percentage Fiscal Year Goal: 35%                                                        |     |
| DECEASED         | 5   |                                               | TOTAL FAMILY UNIT MEMBERS                                                                     | 101 |
| CLUB CANCELLED   | 16  |                                               |                                                                                               | 51  |
| OTHER            | 122 |                                               | FAMILY MEMBERS PAYING HALF  DUES                                                              |     |
| TOTAL            | 143 |                                               |                                                                                               |     |