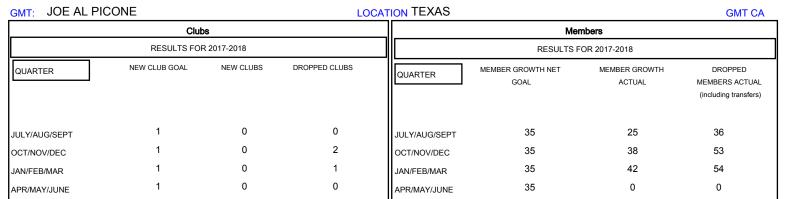

## District 2 E1

Results as of: 03/31/2018

| DROPPED CLUBS: 3 |     | 27 CLUBS OF 51 ADDED 1 OR MORE<br>NEW MEMBERS | GENDER DISTRIBUTION           MALE         799 (73.51%)           FEMALE         288 (26.49%) |     |
|------------------|-----|-----------------------------------------------|-----------------------------------------------------------------------------------------------|-----|
| DROPPED MEMBERS  |     |                                               | Women Percentage Fiscal Year Goal: 35%                                                        |     |
| DECEASED         | 5   |                                               | TOTAL FAMILY UNIT MEMBERS                                                                     | 101 |
| CLUB CANCELLED   | 16  |                                               |                                                                                               | 51  |
| OTHER            | 122 |                                               | FAMILY MEMBERS PAYING HALF  DUES                                                              |     |
| TOTAL            | 143 |                                               |                                                                                               |     |